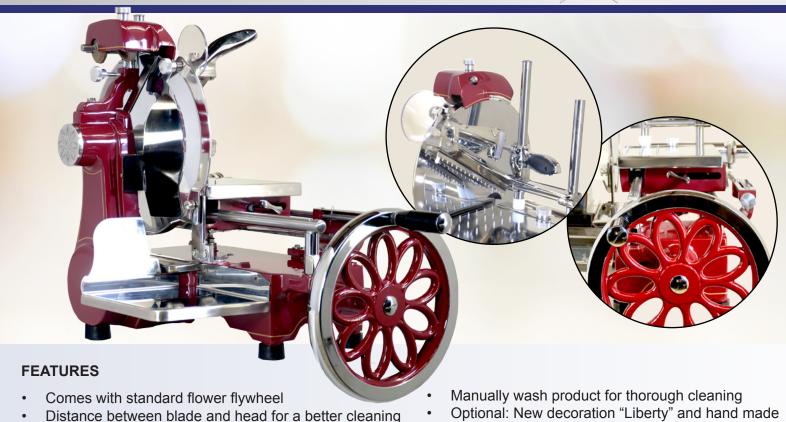

## 12-INCH MANUAL VOLANO MEAT SLICER WITH STANDARD FLYWHEEL

Designed in brilliant red with nostalgic appeal, our Manual Volano Slicers are an eye-catching addition to any restaurant. These units are fully hand operated, simple to maintain and operate and built for durability and consistent slicing - making them ideal for prosciutto. The built-in blade sharpener keeps the blade sharp for efficient cutting. The slicers are equipped with a protection ring around blade to meet CE standards. Other flywheel and trim colors are available as a special order. Machines also available in different colors.