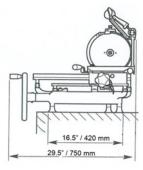

**CUT THICKNESS RANGE** 

**NET DIMENSIONS (WDH)** 

GROSS DIMENSIONS (WDH)

**NET WEIGHT** 

**GROSS WEIGHT** 

44375

Olive wood kit available

MS-IT-0300-ML

Manual Volano Slicer with Standard Flower Wheel

12" / 300 mm

9" x 7" / 230 x 180 mm

0 - 2.5 mm

21.4" x 29.5" x 28.3" / 545 mm x 750 mm x 720 mm

25.10" x 31.5" x 27.6" / 637 mm x 800 mm x 701 mm

97 lbs / 44 kgs