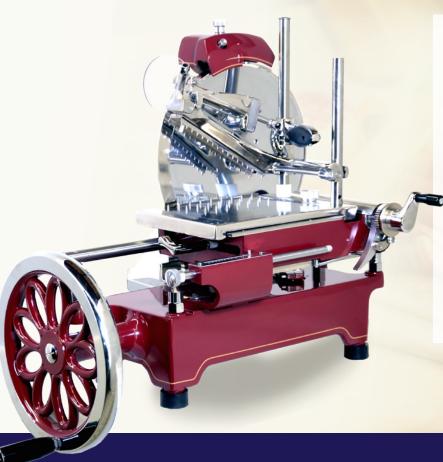

## 12-INCH MANUAL VOLANO MEAT SLICER WITH STANDARD FLYWHEEL

Designed in brilliant red with nostalgic appeal, our Manual Volano Slicers are an eye-catching addition to any restaurant. These units are fully hand operated, simple to maintain and operate and built for durability and consistent slicing - making them ideal for prosciutto. The built-in blade sharpener keeps the blade sharp for efficient cutting. The slicers are equipped with a protection ring around blade to meet CE standards. Other flywheel and trim colors are available as a special order. Machines also available in different colors.